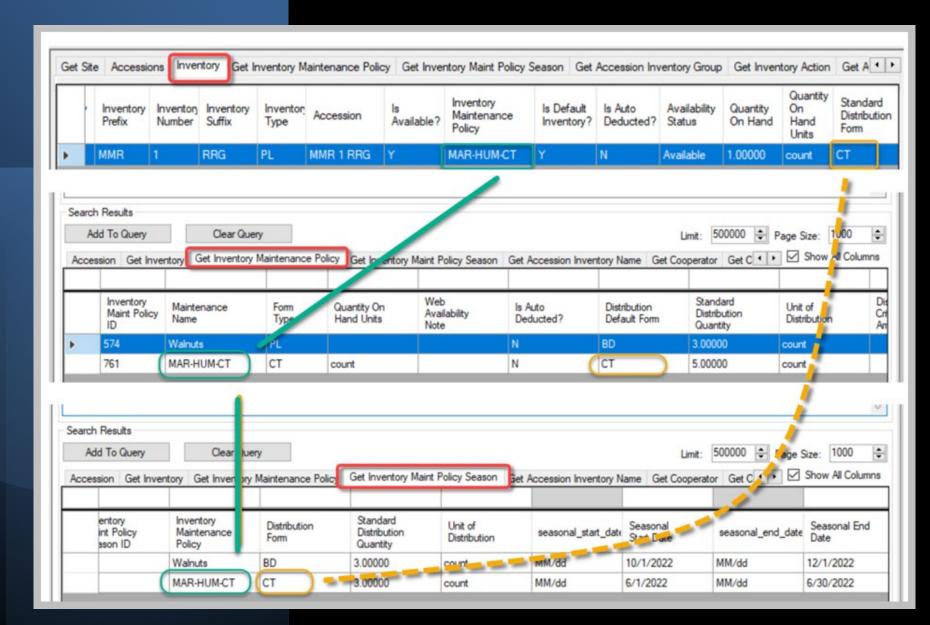

### Virtual

| Get Order       | Request             | Accession           | Action /          | Accession Sc      | ource Accessi | ons                         | Inventory | Action InvM                     | aintPolicy IMF           | IMPseaso         | on Get Coo                       | perator       |
|-----------------|---------------------|---------------------|-------------------|-------------------|---------------|-----------------------------|-----------|---------------------------------|--------------------------|------------------|----------------------------------|---------------|
| Inventory<br>ID | Inventory<br>Prefix | Inventory<br>Number | Invento<br>Suffix | Inventory<br>Type | Accession     | Inventory<br>Maintenance Po | blicy     | Inventory<br>Maintenani<br>Site | Is Default<br>Inventory? | ls<br>Available? | Standard<br>Distribution<br>Form | ls Au<br>Dedu |
| 5625408         | M@R                 | 6                   | RRG               | PL                | M@R 6 RRG     | M@R-virt-all                |           | NC7                             | Υ                        | Υ                | PL                               | N             |

| Get Order Reque                 | st Accession Action | Accession S  | ource Accessions                     | Inventory                    | Inventory Action            | InvMaintPolicy IMP | IMPseason                    | Get Cooperator          |
|---------------------------------|---------------------|--------------|--------------------------------------|------------------------------|-----------------------------|--------------------|------------------------------|-------------------------|
| Inventory<br>Maint<br>Policy ID | Maintenance Name    | Form<br>Type | Standard<br>Distribution<br>Quantity | Quantity<br>On Hand<br>Units | Web<br>Availability<br>Note |                    | Distribution<br>Default Form | Unit of<br>Distribution |
| 799                             | M@R-virt-all        | PL           | 1.00000                              | count                        |                             | N ·                | •                            | count                   |

| Get Order Re                              | equest Acces                       | sion Action          | Accession Sour | ce Accessi                           | ons Invent              | ory Inventor                   | y Action                | InvMaintPolic                | y IMP I          | MPseason | Get |
|-------------------------------------------|------------------------------------|----------------------|----------------|--------------------------------------|-------------------------|--------------------------------|-------------------------|------------------------------|------------------|----------|-----|
| Inventory<br>Maint<br>Policy<br>Season ID | Inventory<br>Maintenance<br>Policy | Distribution<br>Form | is_virtual     | Standard<br>Distribution<br>Quantity | Unit of<br>Distribution | Season<br>Start Date<br>Format | Season<br>Start<br>Date | Season<br>End Date<br>Format | Seasor<br>End Da |          |     |
| 46                                        | M@R-virt-all                       | LV                   | Υ              | 1.00000                              |                         | MM/dd                          | 11/01                   | MM/dd                        | 11/25            |          |     |
| 48                                        | M@R-virt-all                       | PO                   | Y              | 2.00000                              |                         | MM/dd                          | 11/01                   | MM/dd                        | 11/25            |          |     |
| 49                                        | M@R-virt-all                       | FR                   | Υ              | 3.00000                              |                         | MM/dd                          | 11/01                   | MM/dd                        | 11/25            |          |     |
| 50                                        | M@R-virt-all                       | RT                   | Y              | 4.00000                              |                         | MM/dd                          | 11/01                   | MM/dd                        | 11/25            |          |     |
| 51                                        | M@R-virt-all                       | СТ                   | Υ              | 5.00000                              |                         | MM/dd                          | 11/01                   | MM/dd                        | 11/25            |          |     |
| 78                                        | M@R-virt-all                       | PL                   | N              | 0.00000                              |                         | MM/dd                          | 01/01                   | MM/dd                        | 01/01            |          |     |