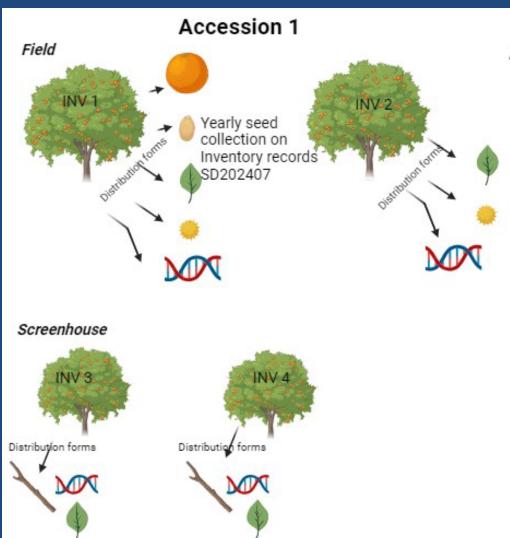

#### Accession 1

- Has 4 permanent inventory items
- 1 to few potential seed lots collected from one or more inventory items. Seed lots are given an inventory record.
- · Items for distribution may be collected off of one tree, or multiple trees (like for comparison studies)

#### Requestor needs to see:

Accession 1: Form type requested and quantity.

#### RIV needs to see:

Accession 1: Form type and quantity. Pick list needs to show ALL inventory items (and locations)

 An easier way to know what Inventory records are controlled by an IMPS

|   | Site | Get Order       | Request             | Accession           | Action /          | Accession Source Acces |           |      | Inventory                       | Inventory | Action I                   |
|---|------|-----------------|---------------------|---------------------|-------------------|------------------------|-----------|------|---------------------------------|-----------|----------------------------|
|   |      | Inventory<br>ID | Inventory<br>Prefix | Inventory<br>Number | Invento<br>Suffix | Inventory<br>Type      | Accession |      | Inventory<br>Maintenance Policy |           | Invento<br>Mainter<br>Site |
| I |      | 5625392         | M@R                 | 3                   | RRG               | **                     | M@R 3 RR  | G SY | STEM                            |           | NC7                        |
| I |      | 5625401         | M@R                 | 3                   | RRG               | SD                     | M@R 3 RR  | G M@ | ⊇R-SD                           |           | NC7                        |
| I |      | 5625403         | M@R                 | 3                   | RRG               | PL                     | M@R 3 RR  | G Me | ⊇R-BD                           |           | NC7                        |