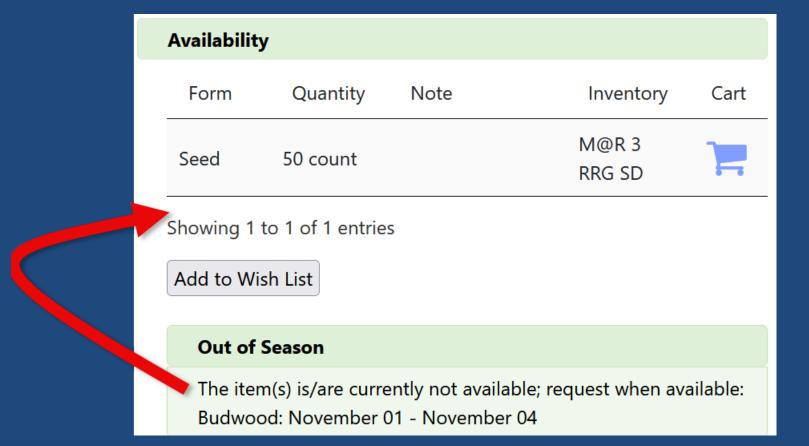

# Issues Reported

 Out of season message needs to be moved up under the items that are in season

#### Out of Season

The item(s) is/are currently not available; request when available:

Budwood: November 01 - November 04

Wording changes needed

**Note**: When you select cuttings, you will receive unrooted cuttings, not rooted plants, unless specific arrangements have been made with the curator.