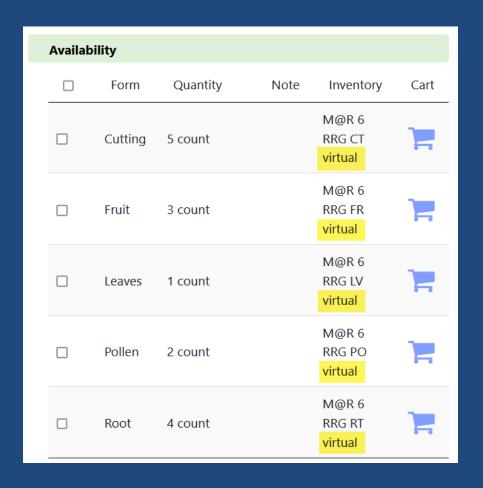

#### **Availability** Quantity Cart Form Note Inventory M@R 6 Cutting 5 count RRG CT virtual M@R 6 Fruit 3 count RRG FR virtual M@R 6 Leaves 1 count RRG LV virtual M@R 6 Pollen 2 count **RRG PO** virtual M@R 6 Root 4 count RRG RT virtual

# Plants only? -> virtual

The various distribution forms (considered as "virtual inventory"), should only be available when the inventory is a plant (PL).