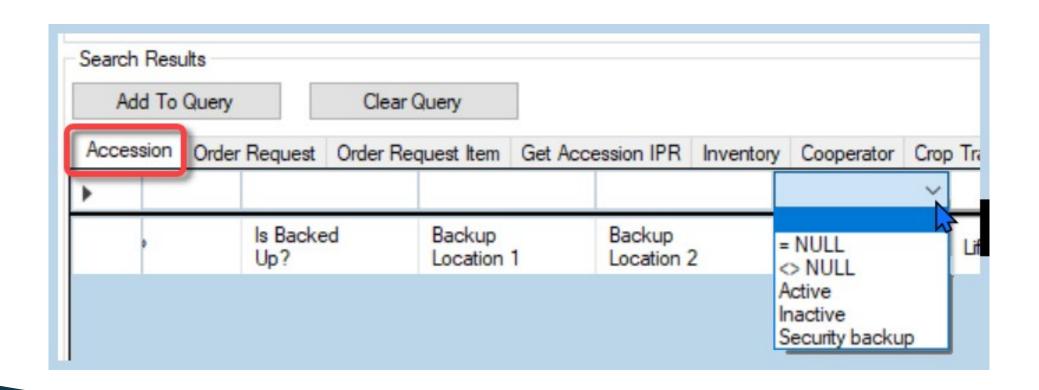

### Visibility & Availability on the Public Website

2 different issues:

- 1. PW displaying an accession
- 2. Whether the accession can be requested

#### Accession Status

| 0 📥 | ACCESSION \$     | NAME \$             | TAXONOMY                                      | ORIGIN \$                    | REPOSITORY   IMAGE | . <b>♦</b> AV |
|-----|------------------|---------------------|-----------------------------------------------|------------------------------|--------------------|---------------|
|     | Search ACCESSION | Search NAME         | Search TAXONOMY                               |                              |                    |               |
|     | PI 701562        | ARS1                | Sorghum bicolor (L.) Moench                   | Texas, United States         | S9                 | Ħ             |
|     | PI 667999        | S-232-15            | Trifolium stoloniferum Eaton                  | Kentucky, United<br>States   | W6                 | Contact Site  |
|     | PI 491508        | 100                 | Fraxinus mandshurica Rupr.                    | China                        | NC7                |               |
|     | WLP 2770         | RJLSEUS2022-010     | Ilex glabra (L.) A. Gray                      | Georgia, United States       | NA                 | Ħ             |
|     | DJUG 965         | DJUG 965            | Juglans mandshurica Maxim.                    | Iowa, United States          |                    | Historic      |
|     | DJUG 951         | Yangbi 1            | Juglans sigillata Dode                        | Yunnan Sheng, China          | DAV                | Out of Season |
|     | DJUG 703         | Geisenheim 120 SDLG | Juglans regia L.                              | Washington, United<br>States | DAV                | Not Available |
|     | W6 15054         | Owl Head poppy      | Papaver somniferum L.                         | Maine, United States         |                    | Historic      |
|     | W6 10691         | TNK-002             | Simmondsia chinensis (Link) C. K.<br>Schneid. | California, United<br>States | PARL               | 芦             |
|     | MIA 5256         |                     | Swietenia macrophylla King                    | Florida, United States       | MIA                | Not Available |

#### Taxonomy Regulations

- ► Contact site –
- ▶ if CITES or Federally regulated in taxonomy\_regulation
- ► Ex: MIA 5256

► Not Available –

Ex: Narcotic W6 11438