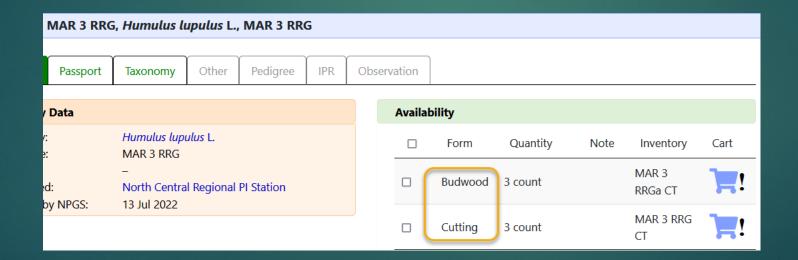

### Seasonally unavailable

| Basic Inf | fo Source Info Sho  | w all columns Sh | ow/hide columns Show 10 | rows Excel |            |                | Search: Previous 1 Nex |
|-----------|---------------------|------------------|-------------------------|------------|------------|----------------|------------------------|
|           |                     | NAME \$          | TAXONOMY                | ORIGIN \$  | REPOSITORY | <b>♦ IMAGE</b> | AVAILABILITY           |
|           | Search ACCESSION    | Search NAI       | Search TAXONOMY         |            |            |                |                        |
|           | MAR 3 RRG           | MAR 3 RRG        | Humulus lupulus L.      |            | NC7        |                | Seasonal Not Available |
| Showing   | 1 to 1 of 1 entries | IVIAK 3 KKG      | numulus lupulus L.      |            | NC/        |                | Previous               |

#### Seasonally unavailable

Details for: MAR 3 RRG, Humulus lupulus L., MAR 3 RRG

**Summary** 

Passport

Taxonomy

Other

Pedigree

IPR

#### **Summary Data**

Taxonomy: Humulus lupulus L.

Top Name: MAR 3 RRG

Origin: -

Maintained: North Central Regional PI Station

Received by NPGS: 13 Jul 2022

#### Availability

The item(s) is/are currently not available; request when available, as shown:

Budwood: September 01 - September 30

Cutting: June 01 - July 04