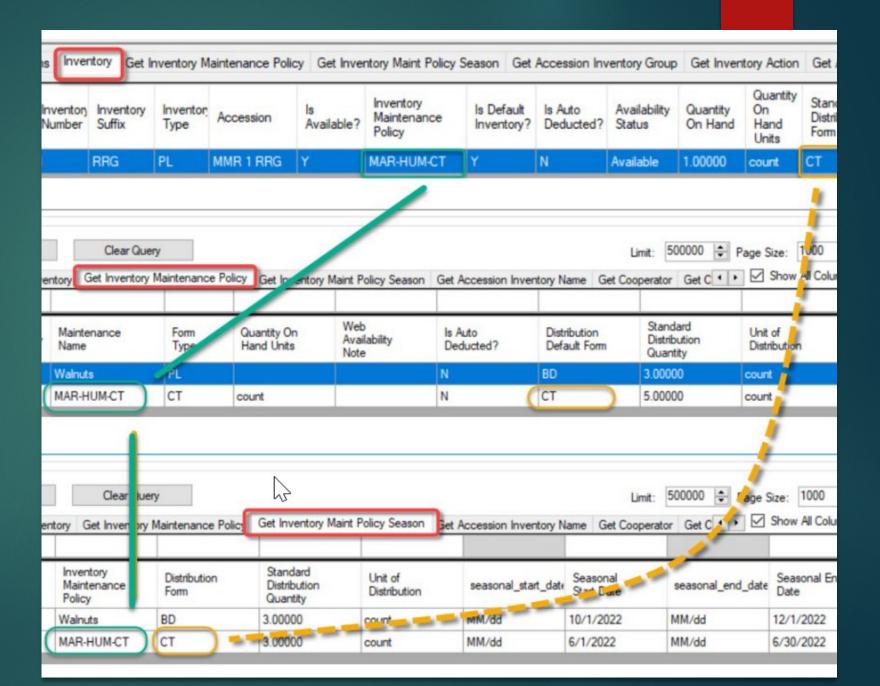

### How is Seasonal Availability accomplished?

A new table / dataview added (IMPS)

| Get Site | e Accessions                              | s Inventory Get                    | Inventory Mainter    | nance Policy                         | Get Inventory Mai       | nt Policy Season  | Get Accessio           | n Inventory Gr | oup Get Inv          | ventory Action Get Acce               | ssion Inve  |
|----------|-------------------------------------------|------------------------------------|----------------------|--------------------------------------|-------------------------|-------------------|------------------------|----------------|----------------------|---------------------------------------|-------------|
|          | Inventory<br>Maint<br>Policy<br>Season ID | Inventory<br>Maintenance<br>Policy | Distribution<br>Form | Standard<br>Distribution<br>Quantity | Unit of<br>Distribution | seasonal_start_da | Seasonal<br>Start Date | seasonal_en    | Seasonal<br>End Date | Note                                  | Created Dat |
| •        | 10                                        | MAR-HUM-CT                         | ст                   | 3.00000                              | count                   | MM/dd             | 06/01                  | MM/dd          | 06/15                | Sample note - June is the ideal month | 6/23/2022 4 |

### How does this work?

#### ...demo...

- Out of season
- In season